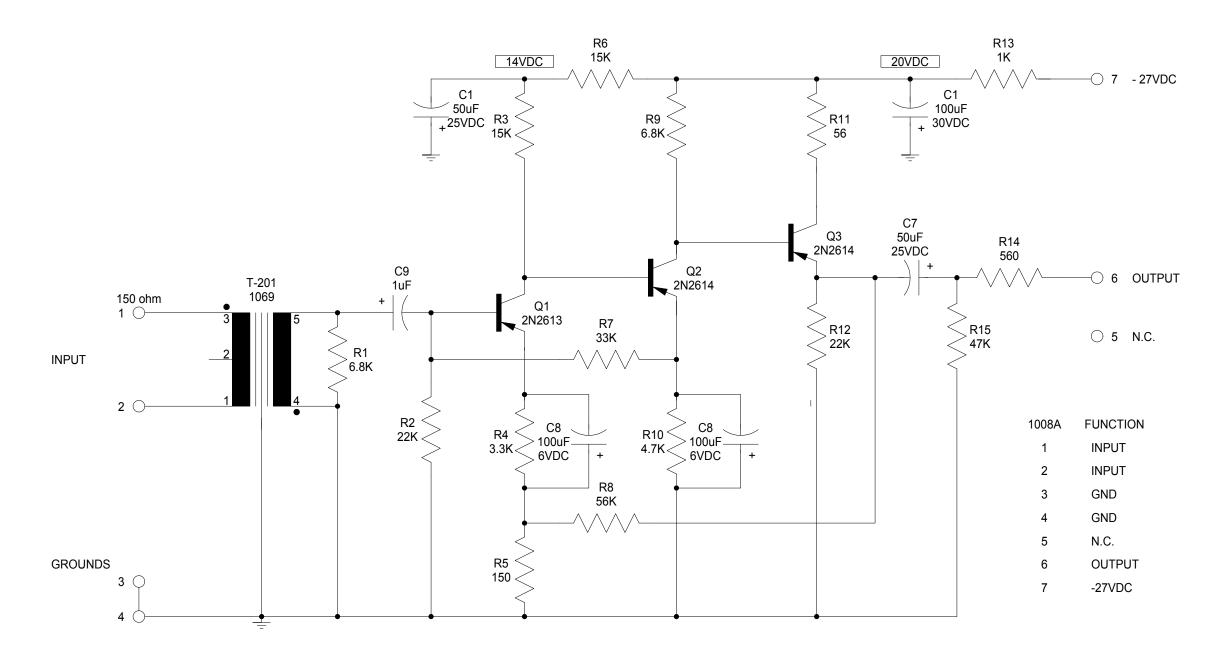

Nominal DC Voltages Use VTVM or FETVM

If You Didn't Get This From My Site, Then It Was Stolen From...

www.SteamPoweredRadio.Com

PART NUMBERS ARE MY OWN, NOT SPARTA'S. PIN NUMBERS ARE SPARTA'S

**REDRAWN BY DAVID WIGFIELD 3-29-18** 

THIS SCHEMATIC WAS DRAWN FROM A 1008A PRE-AMP IN SPARTA AS-30 CONSOLE SERIAL NUMBER 212. IT REFLECTS THE CONSOLE IN MY POSSESION AND MAY OR MAY NOT BE REPRESENTATIVE OF ALL 1008A PRE- AMPS MANUFACTURED BY

THE DRAWING IS AS ACCURATE AS I CAN MAKE IT BUT IT MAY CONTAIN ERRORS THAT I ENCOUNTER WHEN USING THIS ON YOUR OWN CONSOLE!

DID NOT CATCH. USE CAUTION! I AM NOT RESPONSIBLE FOR ANY PROBLEMS YOU MAY USE THIS DRAWING AT YOUR OWN RISK!

| ELECTRONIC CORPORATION SACRAMENTO, CALIFORNIA |
|-----------------------------------------------|
|-----------------------------------------------|

TITLE

1008A MICROPHONE PREAMP

DRAWN. SMU DATE. 8-28-67

SHT OF

DWG. NO.

APPD. RKO DATE. 2-9-68

S-110G