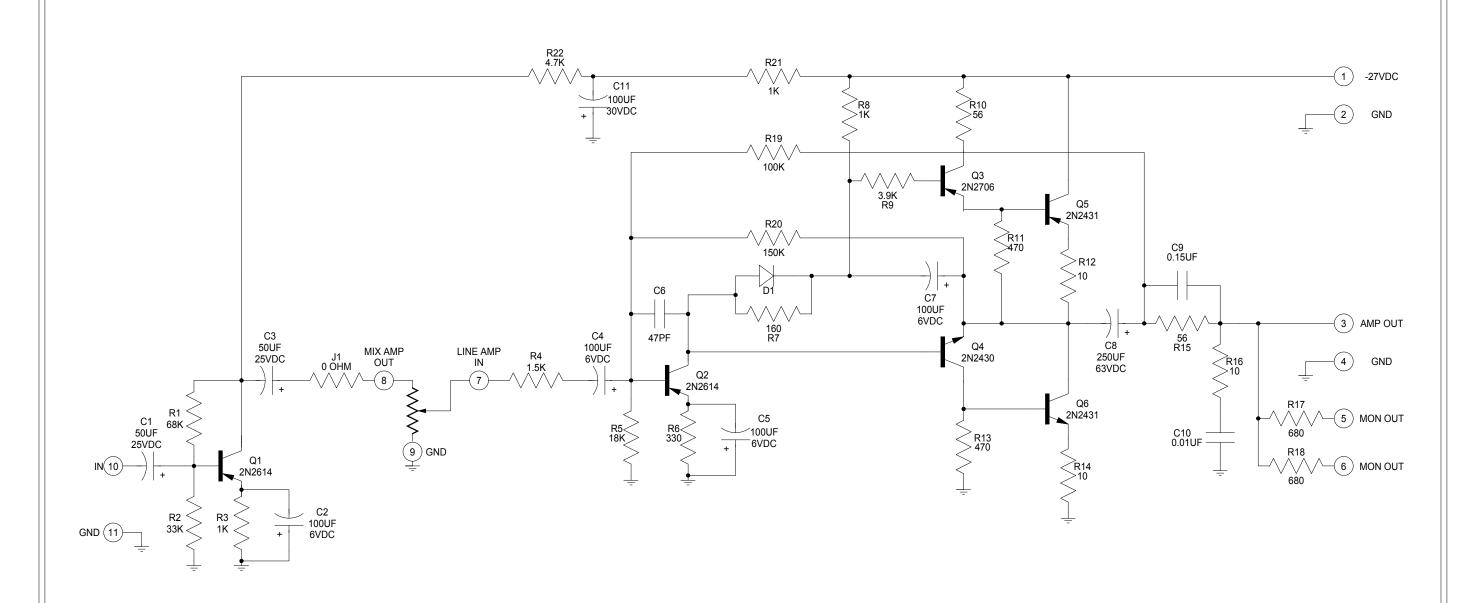

R2 33K

If You Didn't Get This From My Site, Then It Was Stolen From...

www.SteamPoweredRadio.Com

/c\

PART NUMBERS ARE MY OWN, NOT SPARTA'S. PIN NUMBERS ARE SPARTA'S

REDRAWN BY DAVID WIGFIELD 3-29-18

THIS SCHEMATIC WAS DRAWN FROM A 1010A AMP IN SPARTA AS-30 CONSOLE SERIAL NUMBER 212. IT REFLECTS THE CONSOLE IN MY POSSESION AND MAY OR MAY NOT BE REPRESENTATIVE OF ALL 1010A PROGRAM AMPS MANUFACTURED BY SPARTA ELECTRONICS.

THE DRAWING IS AS ACCURATE AS I CAN MAKE IT BUT IT MAY CONTAIN ERRORS THAT I DID NOT CATCH. USE CAUTION! I AM NOT RESPONSIBLE FOR ANY PROBLEMS YOU MAY ENCOUNTER WHEN USING THIS ON YOUR OWN CONSOLE!

USE THIS DRAWING AT YOUR OWN RISK!

TITLE

SPARTA AS30 AUDIO CONSOLE 1010 LINE AMP

DRAWN. SMU

DATE.11-20-69

SHT OF

DWG. NO.

R K O DATE. 1 1 S-30X