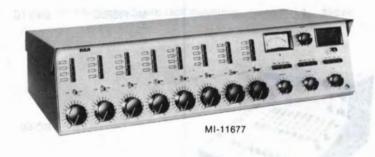

nted   | \$ 1,550.00 |
| MI-11 | 681BS     | BC-14BS  | 4-Mixer, Stereo, cabinet mounted     | \$ 2,595.00 |
| MI-11 | 680BR     | BC-14BR  | 4-Mixer, Monaural, rack mounting     | \$ 1,550.00 |
| MI-11 | 681BRS    | BC-14BRS | 4-Mixer, Stereo, rack mounting       | \$ 2,595.00 |
| MI-11 | 1676B     | BC-15B   | 5-Mixer, Monaural, desk mounting     | \$ 2,595.00 |
| MI-11 | 1678BS    | BC-15BS  | 5-Mixer, Stereo, desk mounting       | \$ 3,995.00 |
| MI-11 | 1677B     | BC-18B   | 8-Mixer, Monaural, desk mounting     | \$ 2,995.00 |
| MI-11 | 1679BS    | BC-18BS  | 8-Mixer, Stereo, desk mounting       | \$ 4,050.00 |
| MI-11 | 1684BD    | BC-18BD  | 8-Mixer, Dual Channel, desk mounting | \$ 4,295.00 |
|       |           |          |                                      |             |





Suggested

not state and a state was a state of the sta

ON AIR
ES-11706-1





MI-11265S

#### STUDIO ACCESSORIES

Type

RCA Stock No.

(See RCA Catalogs AU.7410A, AU.7412A, and AU.7610A for more information.)

Lighted Studio Signs (On Air) 97.00 ES-11706-Series (Available in various text) VU Meter Panel, monaural; 295.00 MI-11265H BI-5H bridging input selector & alternator VU Meter Panel, stereo; 445.00 MI-11265HS BI-5HS bridging input selector & alternator Bridging Transf., 20k to 150/600 ohms, 75.00 MI-11712 20-20 kHz, ±.5 dB, 19 dB insertion loss Line Transf., 150/600 to 150/600 ohms, MI-11713 100.00 20-20 kHz, ±.5 dB, +10 dBm MI-141001 Isolation Transf., 150/600 to 150/600 ohms, 50.00 30-20 kHz, ±.25 dB, 0 dBm Various 30.00 Fixed, Dividing & Bridging Pads 125.00

MI-11752 BE-2A Lin