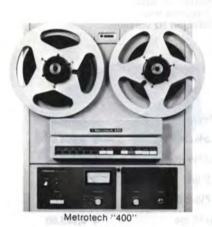

|          | 1001000                                                                                        |      |                    |

MI-26574-2

#### TAPE EQUIPMENT

RCA Cartridge and Reel-to-Reel Tape equipment is designed to meet the rigid specifications set forth by broadcast and studio engineers for economy, convenience and reliability in recording and playback systems.

| RCA Stock No. | Туре  | Description | Suggested<br>List Price |
|---------------|-------|-------------|-------------------------|
|               | - 7.2 |             |                         |







|        | Scully-Metrotech Automatic Logging Tape<br>Recorders. 4-track; 115V; specify 50 or 60 H | z           |
|--------|-----------------------------------------------------------------------------------------|-------------|
| 414L-A | Logger Recorder, 1-channel, automatic triple reverse, 5/16 ips                          | \$ 2,199.00 |
| 414L-B | Logger Recorder, 1-channel, automatic triple reverse, 15/32 ips                         | \$ 2,199.00 |
| 414L-C | Logger Recorder, 1-channel, automatic triple reverse, 15/16 ips                         | \$ 2,228.00 |
| 422L-A | Logger Recorder, 2-channel, automatic reverse, 5/16 ips                                 | \$ 2,299.00 |
| 422L-B | Logger Recorder, 2-channel, automatic reverse, 15/32 ips                                | \$ 2,29