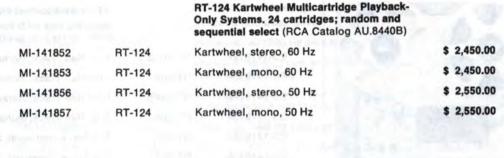

|          | 1001000                                                                                        |      |                    |

MI-26574-2

#### TAPE EQUIPMENT

RCA Cartridge and Reel-to-Reel Tape equipment is designed to meet the rigid specifications set forth by broadcast and studio engineers for economy, convenience and reliability in recording and playback systems.

| RCA Stock No. | Туре  | Description | Suggested<br>List Price |
|---------------|-------|-------------|-------------------------|
|               | - 7.2 |             |                         |







|        | Scully-Metrotech Automatic Logging Tape<br>Recorders. 4-track; 115V; specify 50 or 60 H | z           |
|--------|-----------------------------------------------------------------------------------------|-------------|
| 414L-A | Logger Recorder, 1-channel, automatic triple reverse, 5/16 ips                          | \$ 2,199.00 |
| 414L-B | Logger Recorder, 1-channel, automatic triple reverse, 15/32 ips                         | \$ 2,199.00 |
| 414L-C | Logger Recorder, 1-channel, automatic triple reverse, 15/16 ips                         | \$ 2,228.00 |
| 422L-A | Logger Recorder, 2-channel, automatic reverse, 5/16 ips                                 | \$ 2,299.00 |
| 422L-B | Logger Recorder, 2-channel, automatic reverse, 15/32 ips                                | \$ 2,