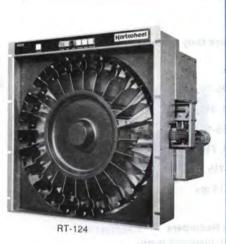

|          | 1001000                                                                                        |      |                    |

MI-26574-2

#### TAPE EQUIPMENT

RCA Cartridge and Reel-to-Reel Tape equipment is designed to meet the rigid specifications set forth by broadcast and studio engineers for economy, convenience and reliability in recording and playback systems.

| RCA Stock No. | Туре  | Description | Suggested<br>List Price |
|---------------|-------|-------------|-------------------------|
|               | - 7.2 |             |                         |







|        | Scully-Metrotech Automatic Logging Tape<br>Recorders. 4-track; 115V; specify 50 or 60 H | z           |
|--------|-----------------------------------------------------------------------------------------|-------------|
| 414L-A | Logger Recorder, 1-channel, automatic triple reverse, 5/16 ips                          | \$ 2,199.00 |
| 414L-B | Logger Recorder, 1-channel, automatic triple reverse, 15/32 ips                         | \$ 2,199.00 |
| 414L-C | Logger Recorder, 1-channel, automatic triple reverse, 15/16 ips                         | \$ 2,228.00 |
| 422L-A | Logger Recorder, 2-channel, automatic reverse, 5/16 ips                                 | \$ 2,299.00 |
| 422L-B | Logger Recorder, 2-channel, automatic reverse, 15/32 ips                                | \$